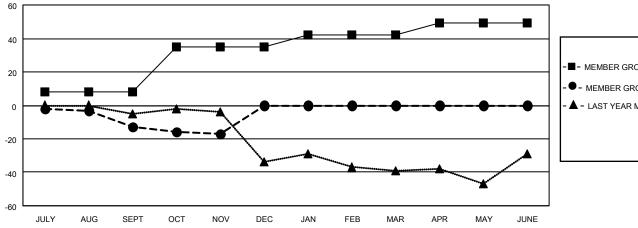

## GOALS AND ACTUAL MEMBERS CUMULATIVE

|   | MEMBED | GROWTH | NET | COAL |
|---|--------|--------|-----|------|
| - | MEMBER | GROWIH | NEI | GUAL |

MEMBER GROWTH ACTUAL

- LAST YEAR MEMBERSHIP ACTUAL

| DROPPED CLUBS: 1 |    |
|------------------|----|
| DROPPED MEMBERS  |    |
| DECEASED         | 2  |
| CLUB CANCELLED   | 16 |
| OTHER            | 24 |
| TOTAL            | 42 |

## **GMT MONTHLY MEMBERSHIP PROGRESS REPORT**

Multiple District 28

Results as of: 11/30/2024

**LOCATION: UTAH** 

| GMT: OPEN             |               |           |                       |               |                         |                         | GMT CA 1                                           |
|-----------------------|---------------|-----------|-----------------------|---------------|-------------------------|-------------------------|----------------------------------------------------|
| Clubs                 |               |           |                       | Members       |                         |                         |                                                    |
| RESULTS FOR 2024-2025 |               |           | RESULTS FOR 2024-2025 |               |                         |                         |                                                    |
| QUARTER               | NEW CLUB GOAL | NEW CLUBS | DROPPED CLUBS         | QUARTER MEN   | MBER GROWTH NET<br>GOAL | MEMBER GROWTH<br>ACTUAL | DROPPED<br>MEMBERS ACTUAL<br>(including transfers) |
| JULY/AUG/SEPT         | 0             | 0         | 1                     | JULY/AUG/SEPT | 8                       | 18                      | 31                                                 |
| OCT/NOV/DEC           | 2             | 0         | 0                     | OCT/NOV/DEC   | 27                      | 8                       | 11                                                 |
| JAN/FEB/MAR           | 0             | 0         | 0                     | JAN/FEB/MAR   | 7                       | 0                       | 0                                                  |
| APR/MAY/JUNE          | 0             | 0         | 0                     | APR/MAY/JUNE  | 7                       | 0                       | 0                                                  |