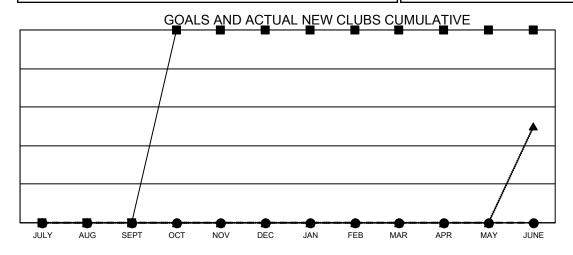

- CURRENT YEAR GOALS FOR NEW CLUBS

- CURRENT YEAR ACTUAL NEW CLUBS

- LAST YEAR ACTUAL NEW CLUBS

## **GMT MONTHLY MEMBERSHIP PROGRESS REPORT**

Multiple District 28

Results as of: 11/30/2024

**LOCATION: UTAH** 

| GMT: OPEN             |               |           |                       |               |                         |                         | GMT CA 1                                           |
|-----------------------|---------------|-----------|-----------------------|---------------|-------------------------|-------------------------|----------------------------------------------------|
| Clubs                 |               |           |                       | Members       |                         |                         |                                                    |
| RESULTS FOR 2024-2025 |               |           | RESULTS FOR 2024-2025 |               |                         |                         |                                                    |
| QUARTER               | NEW CLUB GOAL | NEW CLUBS | DROPPED CLUBS         | QUARTER MEN   | MBER GROWTH NET<br>GOAL | MEMBER GROWTH<br>ACTUAL | DROPPED<br>MEMBERS ACTUAL<br>(including transfers) |
| JULY/AUG/SEPT         | 0             | 0         | 1                     | JULY/AUG/SEPT | 8                       | 18                      | 31                                                 |
| OCT/NOV/DEC           | 2             | 0         | 0                     | OCT/NOV/DEC   | 27                      | 8                       | 11                                                 |
| JAN/FEB/MAR           | 0             | 0         | 0                     | JAN/FEB/MAR   | 7                       | 0                       | 0                                                  |
| APR/MAY/JUNE          | 0             | 0         | 0                     | APR/MAY/JUNE  | 7                       | 0                       | 0                                                  |